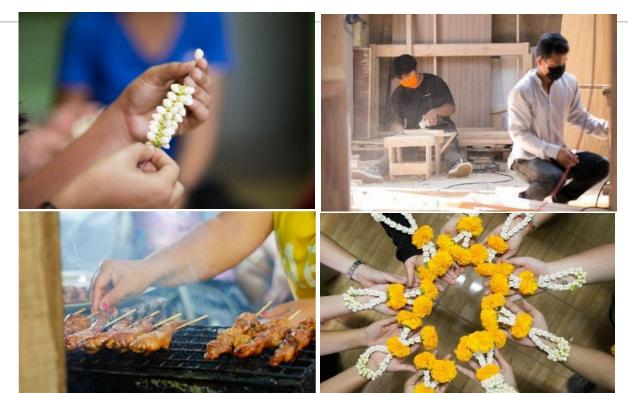

### Highlight

- Make 'Puang Malai' or a Thai flower garland.
- Walk around the community
- Explore their way of life.
- Enjoy local food.
- Visit carpentry business area

- 09.00 am. Meet at Queen Sirikit National Convention Centre MRT Station, Exit 4. Then take a tuktuk to Duangprateep Foundation
- 09.30 am. Drop off at Duangprateep Foundation. Receive a warm welcome and enjoy local herbal drinks. Get to know and hear the story of Khlong Toei Community.
- 10.00 am. Let our walking tour begin and explore the community to discover the lives of Khlong Toei people. Start with Block 4-5-6 and keep walking along the train tracks to a carpentry business area. Then, move to Block 1-2-3 and 70 Rai Community.
- 12.00 pm. Enjoy local lunch.
- 01.00 pm. Find out how the locals make jasmine garlands in only a few minutes. See if you can beat those experts!
- 02.30 pm. Relax and have an exclusive talk with the locals.
- 03.00 pm. Time to say goodbye. Take a tuk-tuk back to Queen Sirikit National Convention Centre MRT Station.